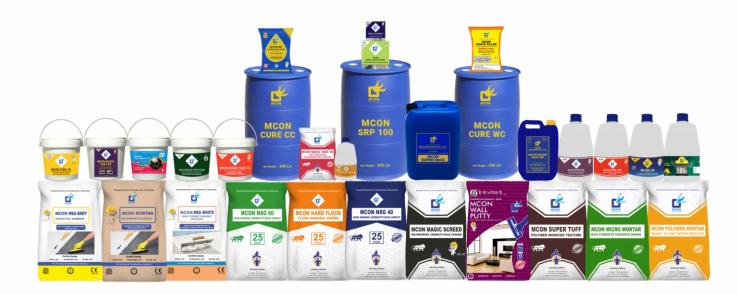

### **OUR PRODUCTS**

# OUR PRODUCT RANGE

- ADMIXTURES
- TILE ADHESIVES & GROUTS
- WATERPROOFING SYSTEMS
- WALL FINISH & PAINTS
- READY MIX MORTAR
- **CONCRETE REPAIRS**
- ANTI CORROSIVE SYSTEMS
- ENGINEERING GROUTS
- MAARVEL SERIES

- CONCRETE FLOORING
- SEALANT
- CONCRETE ESSENTIALS
- DECO FLOOR SYSTEM

MANUFACTURED AND MARKETED BY :- MCON RASAYAN INDIA LTD. (Trusted Partner In Construction Chemicals)

 REGISTER OFFICE : 101/A, Maxheal House, Bangur Nagar, Goregaon West, Mumbai - 400 104