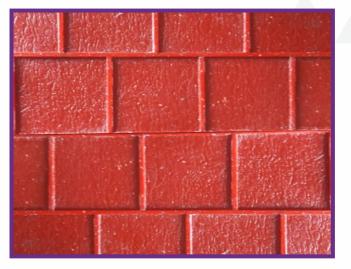

# OUR PATTERNS YOUR FLOORS

ASHLAR STONE CODE : #1203

**BOARD WALK CODE : #1209** 

**HERING BONE CODE : #1206** 

**CIRCULAR GRANITE CODE : #1212** 

# OUR PATTERNS YOUR FLOORS

**INDIAN COBEL STONE CODE : #1221** 

**RANDOM STONE CODE : #1224** 

**ROYAL ASHLAR CODE : #1227** 

SIDE WALK CODE : #1230

*These are some of our Popular Patterns. We can create unlimited designs by combinations of patterns and colour as per your choice and imagination...* 