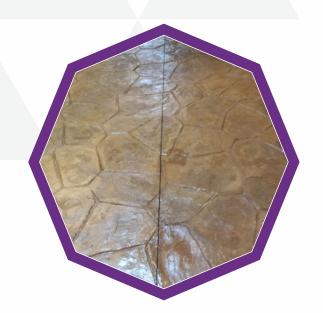

# MCON DECO FLOOR SYSTEM

MCON DECO FLOOR SYSTEM is an abrasion resistance , decorative solution for external paving popularly also known as Stamped Concrete. MCON DECO Floor system is non conductive, abrasion resistant with attractive colours and designs.

# OUR PATTERNS YOUR FLOORS

ASHLAR STONE CODE : #1203

**BOARD WALK CODE : #1209** 

**HERING BONE CODE : #1206** 

**CIRCULAR GRANITE CODE : #1212** 

# OUR PATTERNS YOUR FLOORS

**INDIAN COBEL STONE CODE : #1221** 

**RANDOM STONE CODE : #1224** 

**ROYAL ASHLAR CODE : #1227** 

SIDE WALK CODE : #1230

*These are some of our Popular Patterns. We can create unlimited designs by combinations of patterns and colour as per your choice and imagination...* 

#### MCON DECO FLOOR SYSTEM :

is concrete that is patterned and/or textured or embossed to resemble brick, slate, flagstone, stone, tile, wood, and various other patterns and textures. Stamped concrete is commonly used for patios, sidewalks, driveways, pool decks, and interior flooring. The ability of stamped concrete to resemble other building materials makes stamped concrete a less expensive alternative to using those other authentic materials such as stone, slate or brick. There are three procedures used in MCON DECO FLOOR SYSTEM which separate it from other concrete procedures; the addition of a colored floor hardener - MCon Hard Floor Decor, the addition of an accent color with MCON DECO RELEASE and stamping a pattern into the concrete... These three procedures provide stamped concrete with a color and shape similar to the natural building material. It also is longer lasting than paved stone and still resembles the look.