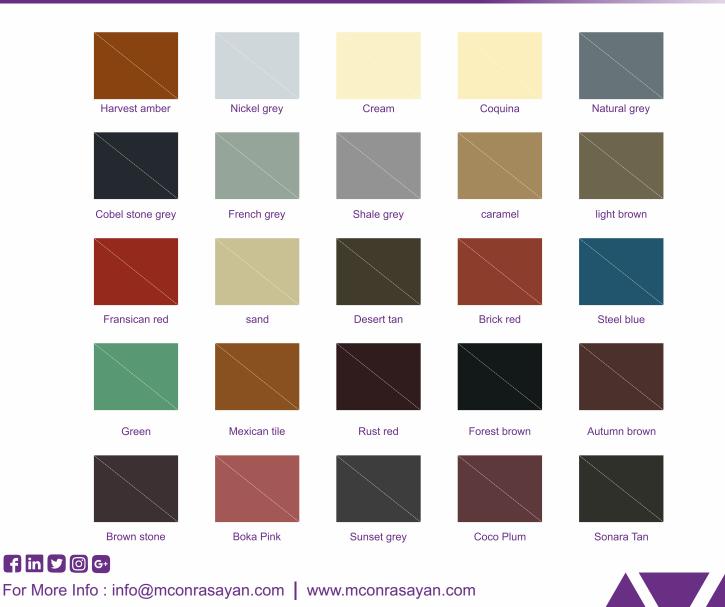

CODE : #1209** 



**HERING BONE CODE : #1206** 



**CIRCULAR GRANITE CODE : #1212** 

# OUR PATTERNS YOUR FLOORS





**INDIAN COBEL STONE CODE : #1221** 



**RANDOM STONE CODE : #1224** 



**ROYAL ASHLAR CODE : #1227** 



SIDE WALK CODE : #1230

*These are some of our Popular Patterns. We can create unlimited designs by combinations of patterns and colour as per your choice and imagination...* 

# HIGHLIGHTS

- Convert any plain concrete surface into slate, stone, brick and more !
- Mcon Deco Floor Systems are beautiful art on Concrete
- Increase the value of your home or business.
- Save money.
- Multiple colors and design options

### **AREAS OF APPLICATION**

- Driveways, patios, walkways and pool decks.
- Restaurants, retail warehouse , building podium.

# **OUR COLOR SHADES**



# MCON DECO FLOOR SYSTEM

# **APPLICATION**

#### MCON DECO FLOOR SYSTEM :

is concrete that is patterned and/or textured or embossed to resemble brick, slate, flagstone, stone, tile, wood, and various other patterns and textures. Stamped concrete is commonly used for patios, sidewalks, driveways, pool decks, and interior flooring. The ability of stamped concrete to resemble other building materials makes stamped concrete a less expensive alternative to using those other authentic materials such as stone, slate or brick. There are three procedures used in MCON DECO FLOOR SYSTEM which separate it from other concrete procedures; the addition of a colored floor hardener - MCon Hard Floor Decor, the addition of an accent color with MCON DECO RELEASE and stamping a pattern into the concrete..