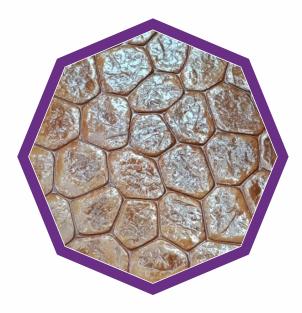

# OUR PATTERNS YOUR FLOORS

ASHLAR STONE CODE : #1203

**BOARD WALK CODE : #1209** 

**HERING BONE CODE : #1206** 

**CIRCULAR GRANITE CODE : #1212** 

# OUR PATTERNS YOUR FLOORS

**INDIAN COBEL STONE CODE : #1221** 

**RANDOM STONE CODE : #1224** 

**ROYAL ASHLAR CODE : #1227** 

SIDE WALK CODE : #1230

*These are some of our Popular Patterns. We can create unlimited designs by combinations of patterns and colour as per your choice and imagination...* 