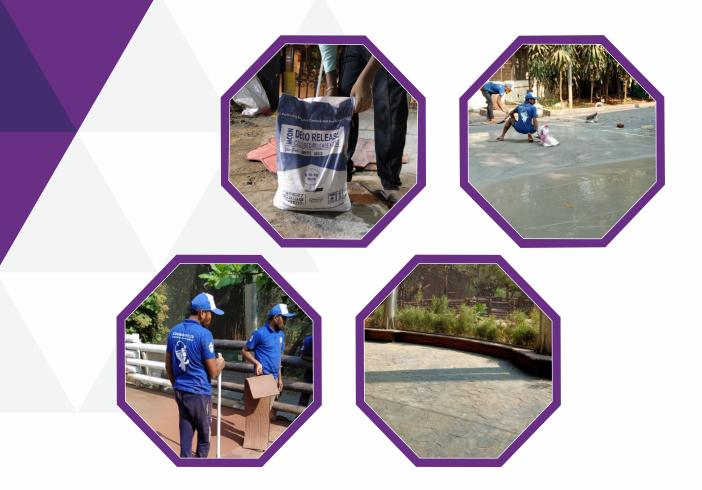

# VEER MATA JIJABAI BHOSALE UDYAAN AND ZOO (RANI BAGH), BYCULLA

#### MCON DECO FLOOR SYSTEM :

is concrete that is patterned and/or textured or embossed to resemble brick, slate, flagstone, stone, tile, wood, and various other patterns and textures. Stamped concrete is commonly used for patios, sidewalks, driveways, pool decks, and interior flooring. The ability of stamped concrete to resemble other building materials makes stamped concrete a less expensive alternative to using those other authentic materials such as stone, slate or brick. There are three procedures used in MCON DECO FLOOR SYSTEM which separate it from other concrete procedures; the addition of a colored floor hardener - MCon Hard Floor Decor, the addition of an accent color with MCON DECO RELEASE and stamping a pattern into the concrete... These three procedures provide stamped concrete with a color and shape similar to the natural building material. It also is longer lasting than paved stone and still resembles the look.

#### Adding Mcon Hard Floor Decor :

The base color is the primary color used in Mcon Deco Floor System. The base color is chosen to reflect the color of the natural building material. The base color is produced by adding a Mcon Hard Floor Decor - color hardener to the concrete.

#### Adding Mcon Deco Release :

The accent color isproduced by applying Mcon Deco Release to the concrete. The Deco Release color is same as Hard Floor Decor or different which is used to produce a texture and show additional building materials. The Mcon Deco Release has two purposes - a pigment used to give effect to the concrete and a nonadhesive release agentused to prevent the concrete stamps from sticking to the concrete.

#### Stamping Patterns :

The pattern is the shape of the surface of the stamped concrete. The pattern reflects the shape of the natural building material. The pattern is made by imprinting the concrete shortly after it has been poured with a "concrete stamp". Most modern concrete stamps are made of polyurethane

#### Sealer Coat :

After stamping and release, the MCON Deco Sealer is applied on the floor to give it gloss, dust proofing and resistance to oil spillages.