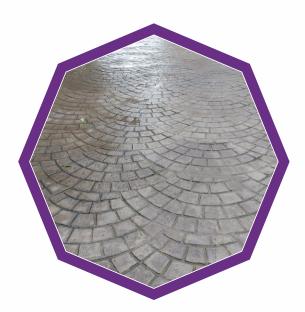

# OUR PATTERNS YOUR FLOORS

ASHLAR STONE CODE : #1203

**BOARD WALK CODE : #1209** 

**HERING BONE CODE : #1206** 

**CIRCULAR GRANITE CODE : #1212** 

# OUR PATTERNS YOUR FLOORS

**INDIAN COBEL STONE CODE : #1221** 

**RANDOM STONE CODE : #1224** 

**ROYAL ASHLAR CODE : #1227** 

SIDE WALK CODE : #1230

*These are some of our Popular Patterns. We can create unlimited designs by combinations of patterns and colour as per your choice and imagination...* 

#### MCON DECO FLOOR SYSTEM :

is concrete that is patterned and/or textured or embossed to resemble brick, slate, flagstone, stone, tile, wood, and various other patterns and textures. Stamped concrete is commonly used for patios, sidewalks, driveways, pool decks, and interior flooring. The ability of stamped concrete to resemble other building materials makes stamped concrete a less expensive alternative to using those other authentic materials such as stone, slate or brick. There are three procedures used in MCON DECO FLOOR SYSTEM which separate it from other concrete procedures; the addition of a colored floor hardener - MCon Hard Floor Decor, the addition of an accent color with MCON DECO RELEASE and stamping a pattern into the concrete... These three procedures provide stamped concrete with a color and shape similar to the natural building material. It also is longer lasting than paved stone and still resembles the look.