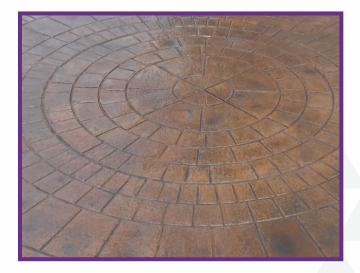

# OUR PATTERNS YOUR FLOORS

ASHLAR STONE CODE : #1203

**BOARD WALK CODE : #1209** 

**HERING BONE CODE : #1206** 

**CIRCULAR GRANITE CODE : #1212** 

# OUR PATTERNS YOUR FLOORS

**INDIAN COBEL STONE CODE : #1221** 

**RANDOM STONE CODE : #1224** 

**ROYAL ASHLAR CODE : #1227** 

SIDE WALK CODE : #1230

*These are some of our Popular Patterns. We can create unlimited designs by combinations of patterns and colour as per your choice and imagination...* 