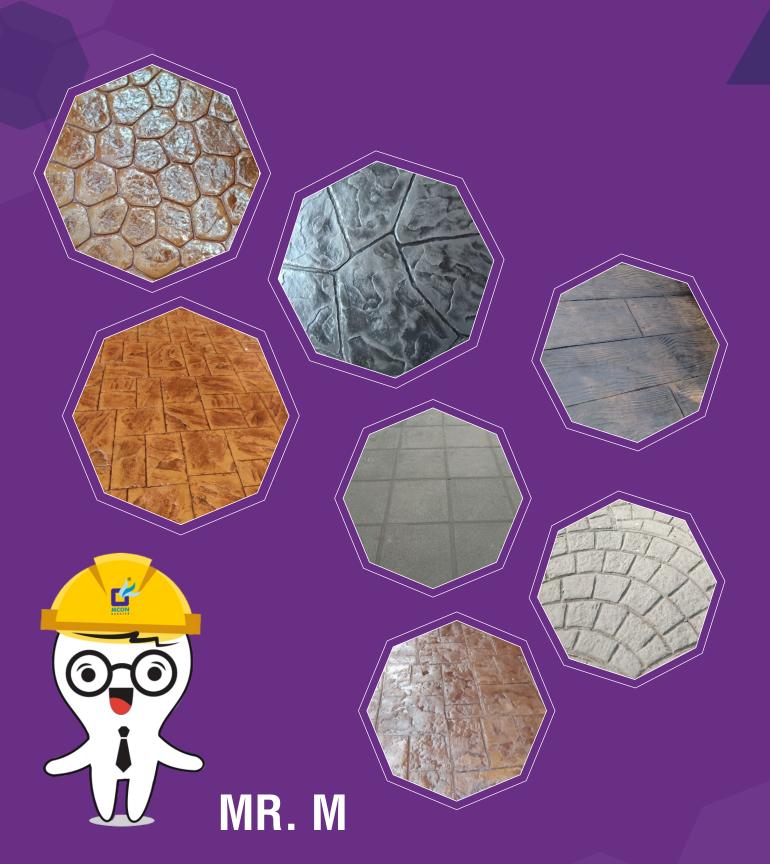

# OUR PATTERNS YOUR FLOORS

ASHLAR STONE CODE : #1203

**BOARD WALK CODE : #1209** 

**HERING BONE CODE : #1206** 

**CIRCULAR GRANITE CODE : #1212** 

# OUR PATTERNS YOUR FLOORS

**INDIAN COBEL STONE CODE : #1221** 

**RANDOM STONE CODE : #1224** 

**ROYAL ASHLAR CODE : #1227** 

SIDE WALK CODE : #1230

*These are some of our Popular Patterns. We can create unlimited designs by combinations of patterns and colour as per your choice and imagination...* 