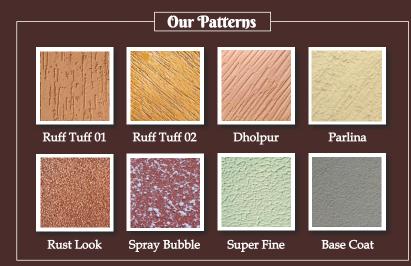

#### POLYMER MODIFIED TEXTURE DECORATING FOR EXTERNAL SUBSTRATES

**External Wall** 

MCON SUPER TUFF
POLYMER MODIFIED TEXTURE

Packing: - 30 Kg

"

MCON SUPER TUFF is a textured finish comprised of high quality exterior durable acrylic modified resin specially designed as intermediate coating. It is convenient, easyto use, strong and binds better to its substrate.

#### Super Tuff

UV Protection

Anti Fungal

Tough Textured

READY TO USE ACRYLIC CRACK FILLING PASTE
WITH IMPROVED BONDING & WATERPROOFING
CHARACTERISTICS

**External Cracks** 

**Internal Cracks** 

**Hair Line Cracks** 