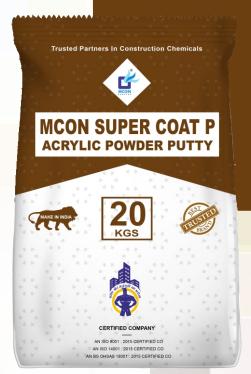

## ACRYLIC BASED POWDER PUTTY FOR INTERNAL WALLS

Plywood

Gypsum Board

Ceilings

Packing :- 5, 20 & 30 Kg

66

MCON SUPER COAT POWDER is an acrylic polymer based water resistant wall putty in powder form, which requires precise quantity of water to make putty for substrate. It can be applied on internal and as well as external surfaces.

"

## Super Coat Powder

No Chalking

Smooth & Silky

Feather Edge