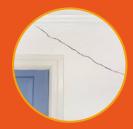

#### Super Tuff

UV Protection

Anti Fungal

Tough Textured

READY TO USE ACRYLIC CRACK FILLING PASTE
WITH IMPROVED BONDING & WATERPROOFING
CHARACTERISTICS

**External Cracks** 

**Internal Cracks** 

**Hair Line Cracks** 

66

MCON CRACK FILLER PASTE is an acrylic polymer based white crack filler made of acrylic emulsion polymer, properly selected graded fillers & additives.

"

Packing:-1 & 5 Kg