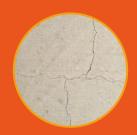

#### Super Tuff

UV Protection

Anti Fungal

Tough Textured

READY TO USE ACRYLIC CRACK FILLING PASTE
WITH IMPROVED BONDING & WATERPROOFING
CHARACTERISTICS

**External Cracks** 

**Internal Cracks** 

**Hair Line Cracks** 

66

MCON CRACK FILLER PASTE is an acrylic polymer based white crack filler made of acrylic emulsion polymer, properly selected graded fillers & additives.

"

Packing:-1 & 5 Kg