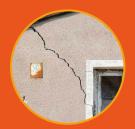

#### Super Tuff

UV Protection

Anti Fungal

Tough Textured

READY TO USE ACRYLIC CRACK FILLING PASTE
WITH IMPROVED BONDING & WATERPROOFING
CHARACTERISTICS

**External Cracks** 

**Internal Cracks** 

**Hair Line Cracks** 

66

MCON CRACK FILLER PASTE is an acrylic polymer based white crack filler made of acrylic emulsion polymer, properly selected graded fillers & additives.

"

Packing:-1 & 5 Kg