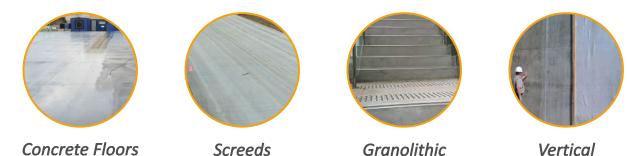

## **Product Description :-**

MCON CURE CC is resin-based pigmented concrete curing compound and is formulated from hydrocarbon resins. It may be used on interior, exterior, vertical, and horizontal concrete surfaces. It is white pigmented non-toxic, aqueous solution which when applied to fresh concrete surfaces, reacts with free lime and seals the pores, thus reducing the evaporation of water from the mix, which assists in curing process. It is used as a curing aid for fresh concrete floors, screeds, granolithic toppings and vertical surfaces.

# **Areas of Application :-**

Toppings

Surfaces